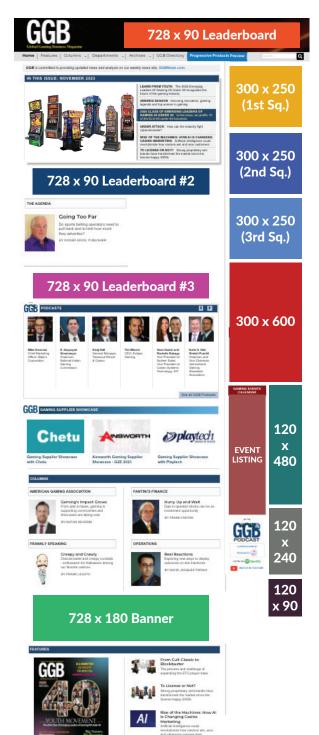

## **GGB ONLINE REACH**

| GGBMAGAZINE (RATES PER MONTH)      |         |                             |
|------------------------------------|---------|-----------------------------|
| SIZE                               | RATES   | GGB & GGBNEWS<br>COMBO RATE |
| 728 x 90 (Leaderboard)             | \$900   | \$1,250                     |
| 728 x 90 (2nd, 3rd, 4th & Footer)  | \$790   | \$1,100                     |
| 728 x 180 (2nd, 3rd, 4th & Footer) | \$1,205 | \$1,730                     |
| 300 x 250 (Top Square)             | \$900   | \$1,250                     |
| 300 x 250 (2nd or 3rd Square)      | \$790   | \$1,100                     |
| 300 x 600 (Half Page)              | \$1,260 | \$1,825                     |
| 120 x 480 (Skyscraper)             | \$630   | \$900                       |
| 120 x 240 (Vertical Banner)        | \$420   | \$600                       |
| 120 x 90 (Button)                  | \$315   | \$455                       |

**NOTE**: all 728x90 ads require an additional ad sized 300x120 for mobile. All ads are set to rotate EVENLY to guarantee equal impressions. A maximum of 5 ads per slot.

## PREMIUM EVENT LISTING

EVENT LISTING ON CALENDAR \$500

UNDER